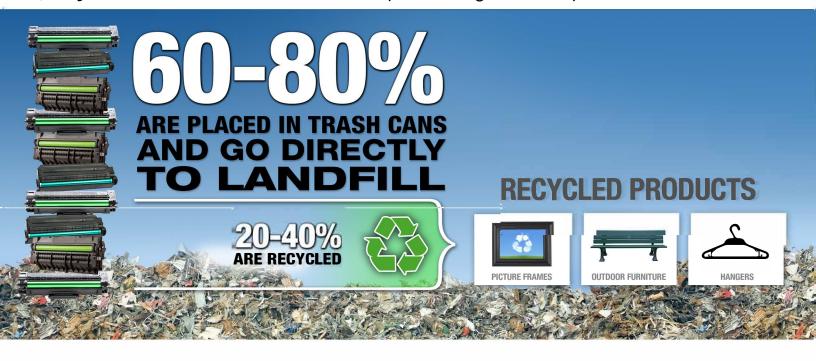

## Did you know?

- 100 lbs is the amount of waste a typical laser printer creates in one year
- 70% is the percentage of used cartridges that go directly into trash cans and are not recycled
- 1,000 years is the amount of time it takes for a print cartridge to decompose in a landfill site